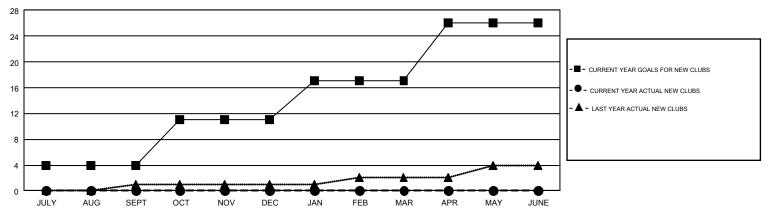

## GMT Constitutional Area 1, Group N

GMT: OPEN

REPORT DOES NOT INCLUDE CLUBS IN UNDISTRICTED AREAS.

| Clubs         |               |             |               | Members               |                           |                         |                                                    |  |
|---------------|---------------|-------------|---------------|-----------------------|---------------------------|-------------------------|----------------------------------------------------|--|
|               | RESULTS FO    | R 2019-2020 |               | RESULTS FOR 2019-2020 |                           |                         |                                                    |  |
| QUARTER       | NEW CLUB GOAL | NEW CLUBS   | DROPPED CLUBS | QUARTER               | MEMBER GROWTH NET<br>GOAL | MEMBER GROWTH<br>ACTUAL | DROPPED<br>MEMBERS ACTUAL<br>(including transfers) |  |
| JULY/AUG/SEPT | 4             | 0           | 1             | JULY/AUG/SEPT         | 371                       | 258                     | 255                                                |  |
| OCT/NOV/DEC   | 7             | 0           | 0             | OCT/NOV/DEC           | 365                       | 0                       | 0                                                  |  |
| JAN/FEB/MAR   | 6             | 0           | 0             | JAN/FEB/MAR           | 311                       | 0                       | 0                                                  |  |
| APR/MAY/JUNE  | 9             | 0           | 0             | APR/MAY/JUNE          | 374                       | 0                       | 0                                                  |  |

## GOALS AND ACTUAL NEW CLUBS CUMULATIVE

| DROPPED CLUBS: 1  DROPPED MEMBERS |     | 128 CLUBS OF 593 ADDED 1 OR MORE<br>NEW MEMBERS | GENDER DISTRIBUTION  MALE 9,291 (66.90%)  FEMALE 4,596 (33.10%) |  |       |
|-----------------------------------|-----|-------------------------------------------------|-----------------------------------------------------------------|--|-------|
| DECEASED                          | 31  | CHCK HEDE FOR CHMILLATIVE                       | TOTAL FAMILY UNIT MEMBERS                                       |  | 2,653 |
| CLUB CANCELLED                    | 0   | CLICK HERE FOR CUMULATIVE MEMBERSHIP DATA       | FAMILY MEMBERS PAYING HALF DUES                                 |  |       |
| OTHER                             | 224 |                                                 |                                                                 |  | 1,355 |
| TOTAL                             | 255 |                                                 |                                                                 |  |       |