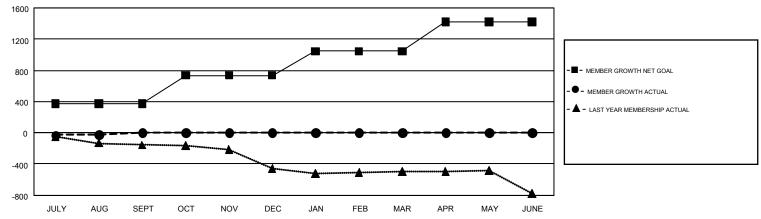

## GMT Constitutional Area 1, Group N

GMT: OPEN

REPORT DOES NOT INCLUDE CLUBS IN UNDISTRICTED AREAS.

| Clubs         |               |             |               | Members               |                           |                         |                                                    |  |
|---------------|---------------|-------------|---------------|-----------------------|---------------------------|-------------------------|----------------------------------------------------|--|
|               | RESULTS FO    | R 2019-2020 |               | RESULTS FOR 2019-2020 |                           |                         |                                                    |  |
| QUARTER       | NEW CLUB GOAL | NEW CLUBS   | DROPPED CLUBS | QUARTER               | MEMBER GROWTH NET<br>GOAL | MEMBER GROWTH<br>ACTUAL | DROPPED<br>MEMBERS ACTUAL<br>(including transfers) |  |
| JULY/AUG/SEPT | 4             | 0           | 1             | JULY/AUG/SEPT         | 371                       | 258                     | 255                                                |  |
| OCT/NOV/DEC   | 7             | 0           | 0             | OCT/NOV/DEC           | 365                       | 0                       | 0                                                  |  |
| JAN/FEB/MAR   | 6             | 0           | 0             | JAN/FEB/MAR           | 311                       | 0                       | 0                                                  |  |
| APR/MAY/JUNE  | 9             | 0           | 0             | APR/MAY/JUNE          | 374                       | 0                       | 0                                                  |  |

## GOALS AND ACTUAL NEW CLUBS CUMULATIVE

| DROPPED CLUBS: 1  DROPPED MEMBERS |     | 128 CLUBS OF 593 ADDED 1 OR MORE<br>NEW MEMBERS | GENDER DISTRIBUTION  MALE 9,291 (66.90%)  FEMALE 4,596 (33.10%) |  |       |
|-----------------------------------|-----|-------------------------------------------------|-----------------------------------------------------------------|--|-------|
| DECEASED                          | 31  | CHCK HEDE FOR CHMILLATIVE                       | TOTAL FAMILY UNIT MEMBERS                                       |  | 2,653 |
| CLUB CANCELLED                    | 0   | CLICK HERE FOR CUMULATIVE MEMBERSHIP DATA       | FAMILY MEMBERS PAYING HALF DUES                                 |  |       |
| OTHER                             | 224 |                                                 |                                                                 |  | 1,355 |
| TOTAL                             | 255 |                                                 |                                                                 |  |       |